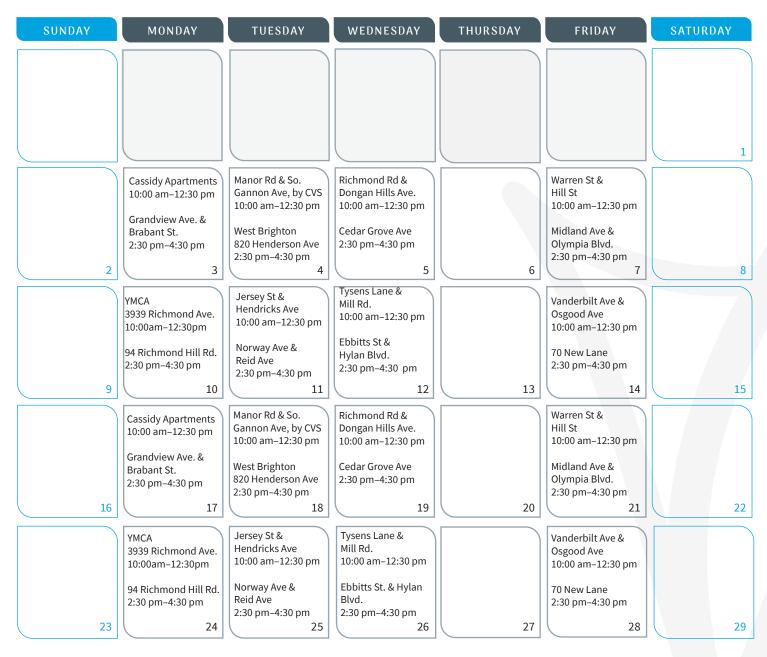

## Mobile Food Pantry May 2023

| SUNDAY | MONDAY                                                                                             | TUESDAY                                                                                                                        | WEDNESDAY                                                                                                 | THURSDAY | FRIDAY                                                                                                | SATURDAY |
|--------|----------------------------------------------------------------------------------------------------|--------------------------------------------------------------------------------------------------------------------------------|-----------------------------------------------------------------------------------------------------------|----------|-------------------------------------------------------------------------------------------------------|----------|
|        | Cassidy Apartments<br>10:00 am-12:30 pm<br>Grandview Ave. &<br>Brabant St.<br>2:30 pm-4:30 pm      | Manor Rd & So.<br>Gannon Ave, by CVS<br>10:00 am–12:30 pm<br>West Brighton<br>820 Henderson Ave<br>2:30 pm–4:30 pm<br>2        | Richmond Rd &<br>Dongan Hills Ave.<br>10:00 am–12:30 pm<br>Cedar Grove Ave<br>2:30 pm–4:30 pm             | 4        | Warren St &<br>Hill St<br>10:00 am–12:30 pm<br>Midland Ave &<br>Olympia Blvd.<br>2:30 pm–4:30 pm<br>5 | 6        |
|        | YMCA<br>3939 Richmond Ave.<br>10:00am–12:30pm<br>94 Richmond Hill Rd.<br>2:30 pm–4:30 pm           | Jersey St &<br>Hendricks Ave<br>10:00 am–12:30 pm<br>Norway Ave &<br>Reid Ave<br>2:30 pm–4:30 pm                               | Tysens Lane &<br>Mill Rd.<br>10:00 am-12:30 pm<br>Ebbitts St &<br>Hylan Blvd.<br>2:30 pm-4:30 pm          |          | Vanderbilt Ave &<br>Osgood Ave<br>10:00 am-12:30 pm<br>70 New Lane<br>2:30 pm-4:30 pm                 |          |
| 7      | 8<br>Cassidy Apartments<br>10:00 am–12:30 pm<br>Grandview Ave. &<br>Brabant St.<br>2:30 pm–4:30 pm | 9<br>Manor Rd & So.<br>Gannon Ave, by CVS<br>10:00 am–12:30 pm<br>West Brighton<br>820 Henderson Ave                           | 10<br>Richmond Rd &<br>Dongan Hills Ave.<br>10:00 am–12:30 pm<br>Cedar Grove Ave<br>2:30 pm–4:30 pm       |          | 12<br>Warren St &<br>Hill St<br>10:00 am–12:30 pm<br>Midland Ave &<br>Olympia Blvd.                   | 13       |
| 14     | 15 ISS pin 155 pin                                                                                 | 2:30 pm-4:30 pm<br>16                                                                                                          | 17                                                                                                        | 18       | 2:30 pm-4:30 pm<br>19                                                                                 | 20       |
|        | YMCA<br>3939 Richmond Ave.<br>10:00am–12:30pm<br>94 Richmond Hill Rd.<br>2:30 pm–4:30 pm           | Jersey St &<br>Hendricks Ave<br>10:00 am-12:30 pm<br>Norway Ave &<br>Reid Ave<br>2:30 pm-4:30 pm                               | Tysens Lane &<br>Mill Rd.<br>10:00 am-12:30 pm<br>Ebbitts St &<br>Hylan Blvd.<br>2:30 pm-4:30 pm          |          | Vanderbilt Ave &<br>Osgood Ave<br>10:00 am-12:30 pm<br>70 New Lane<br>2:30 pm-4:30 pm                 |          |
| 21     | 22<br>MEMORIAL<br>DAY<br>CLOSED<br>29                                                              | 23<br>Manor Rd & So.<br>Gannon Ave, by CVS<br>10:00 am-12:30 pm<br>West Brighton<br>820 Henderson Ave<br>2:30 pm-4:30 pm<br>30 | 24<br>Richmond Rd &<br>Dongan Hills Ave.<br>10:00 am-12:30 pm<br>Cedar Grove Ave<br>2:30 pm-4:30 pm<br>31 | 25       | 26                                                                                                    |          |